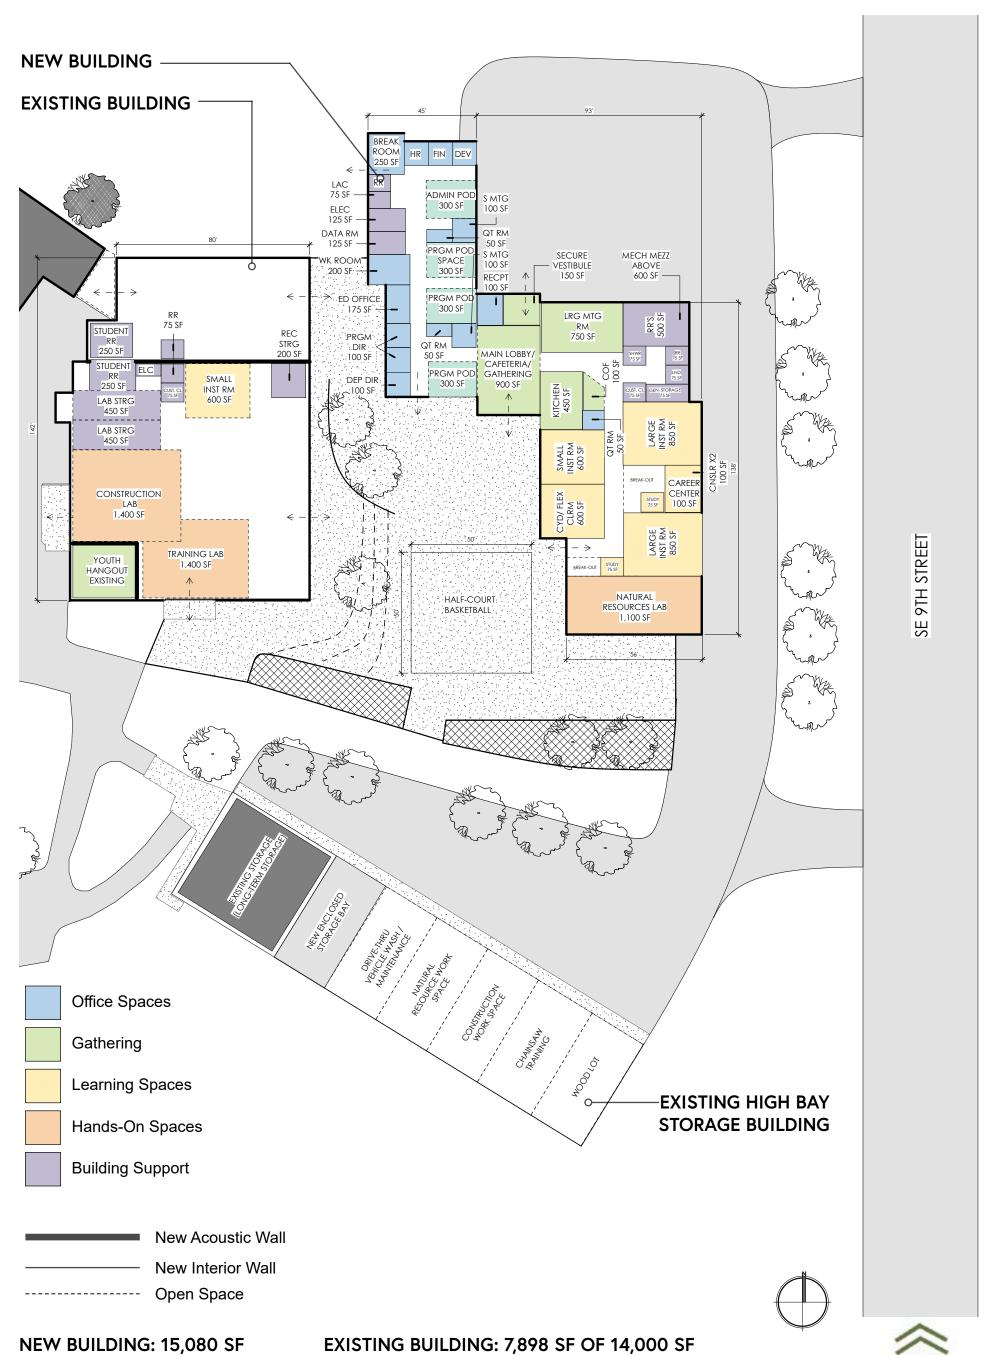

As discussed during the site tour on November 10, Heart of Oregon Corps is issuing an updated Conceptual Design for budgeting purposes, attached and referenced as "Exhibit H – Revised, Preliminary Concept Design Options A & B for cost estimating, dated 11.16.2022".

The updated Exhibit H Concept Design includes two (2) design options, Option A and Option B. Please prepare and provide a Preliminary Conceptual Cost Estimate for <u>each</u> design option per the instructions outlined in the RFP, and provide a breakdown of your estimates, as noted, using your standard estimating format by Division.

Submit these estimates separately from your RFQ/P proposal. These estimates will not be scored or used in the evaluation process. All other instructions for the Conceptual Cost Estimate portion of the RFQ/P remain the same.

# Site Concept Plan With Diagrams - OPTION B

NEW BUILDING: 10,855 SF EXISTING BUILDING: 12,643 SF OF 14,000 SF

| HOC CENTRALIZED CAMPUS - PROGRAM                                                                                                                                                                                                                         |                                                     |                                                                      |                                                                                                 |                                                                                                                                                                                                                                                                                                                                          |                      | Concept B                                                                           |                                 |                                                                                   |  |
|----------------------------------------------------------------------------------------------------------------------------------------------------------------------------------------------------------------------------------------------------------|-----------------------------------------------------|----------------------------------------------------------------------|-------------------------------------------------------------------------------------------------|------------------------------------------------------------------------------------------------------------------------------------------------------------------------------------------------------------------------------------------------------------------------------------------------------------------------------------------|----------------------|-------------------------------------------------------------------------------------|---------------------------------|-----------------------------------------------------------------------------------|--|
| List of Sp                                                                                                                                                                                                                                               |                                                     |                                                                      |                                                                                                 | aces                                                                                                                                                                                                                                                                                                                                     | Existing<br>Building |                                                                                     | New Building                    |                                                                                   |  |
| Area                                                                                                                                                                                                                                                     | Qty                                                 | Unit                                                                 | Total                                                                                           | Detail/Comments                                                                                                                                                                                                                                                                                                                          | Qty                  | Total                                                                               | Qty                             | Total                                                                             |  |
| Office Spaces                                                                                                                                                                                                                                            |                                                     | sf                                                                   |                                                                                                 |                                                                                                                                                                                                                                                                                                                                          |                      |                                                                                     |                                 |                                                                                   |  |
| Reception                                                                                                                                                                                                                                                | 1                                                   | 100                                                                  | 100                                                                                             |                                                                                                                                                                                                                                                                                                                                          |                      | 0                                                                                   | 1                               | 100                                                                               |  |
| Program Director                                                                                                                                                                                                                                         | 2                                                   | 100                                                                  | 200                                                                                             |                                                                                                                                                                                                                                                                                                                                          |                      | 0                                                                                   | 2                               | 200                                                                               |  |
| Program Pod                                                                                                                                                                                                                                              | 3                                                   | 300                                                                  | 900                                                                                             | (4) workstations per pod space (75sf per)                                                                                                                                                                                                                                                                                                |                      | 0                                                                                   | 3                               | 900                                                                               |  |
| Admin Pod                                                                                                                                                                                                                                                | 1                                                   | 300                                                                  | 300                                                                                             | (4) workstations per pod space (75sf per)                                                                                                                                                                                                                                                                                                |                      | 0                                                                                   | 1                               | 300                                                                               |  |
| ED Office                                                                                                                                                                                                                                                | 1                                                   | 175                                                                  | 175                                                                                             |                                                                                                                                                                                                                                                                                                                                          |                      | 0                                                                                   | 1                               | 175                                                                               |  |
| Deputy Director                                                                                                                                                                                                                                          | 1                                                   | 100                                                                  | 100                                                                                             |                                                                                                                                                                                                                                                                                                                                          |                      | 0                                                                                   | 1                               | 100                                                                               |  |
| HR                                                                                                                                                                                                                                                       |                                                     | 100                                                                  | 100                                                                                             |                                                                                                                                                                                                                                                                                                                                          |                      | 0                                                                                   | 1                               | 100                                                                               |  |
| Finance Director                                                                                                                                                                                                                                         |                                                     | 100                                                                  | 100                                                                                             |                                                                                                                                                                                                                                                                                                                                          |                      | 0                                                                                   | 1                               | 100                                                                               |  |
| Development Director                                                                                                                                                                                                                                     |                                                     | 100                                                                  | 100                                                                                             |                                                                                                                                                                                                                                                                                                                                          |                      | 0                                                                                   | 1                               | 100                                                                               |  |
| Counselor Office                                                                                                                                                                                                                                         |                                                     | 100                                                                  | 200                                                                                             | Be near classrooms                                                                                                                                                                                                                                                                                                                       |                      | 0                                                                                   | 2                               | 200                                                                               |  |
| Small Meeting                                                                                                                                                                                                                                            |                                                     | 100                                                                  | 400                                                                                             |                                                                                                                                                                                                                                                                                                                                          |                      | 0                                                                                   | 4                               | 400                                                                               |  |
| Workroom                                                                                                                                                                                                                                                 |                                                     | 200                                                                  | 200                                                                                             |                                                                                                                                                                                                                                                                                                                                          |                      | 0                                                                                   | 1                               | 200                                                                               |  |
| Break Room                                                                                                                                                                                                                                               |                                                     | 250                                                                  | 250                                                                                             |                                                                                                                                                                                                                                                                                                                                          | ╂                    | 0                                                                                   | 1                               | 250                                                                               |  |
| Quiet Room                                                                                                                                                                                                                                               | 2                                                   | 50                                                                   | 100                                                                                             |                                                                                                                                                                                                                                                                                                                                          |                      | 0                                                                                   | 2                               | 100                                                                               |  |
| Subtotal                                                                                                                                                                                                                                                 |                                                     |                                                                      | 3,225                                                                                           |                                                                                                                                                                                                                                                                                                                                          |                      | 0                                                                                   |                                 | 3,225                                                                             |  |
|                                                                                                                                                                                                                                                          |                                                     |                                                                      |                                                                                                 |                                                                                                                                                                                                                                                                                                                                          |                      |                                                                                     |                                 |                                                                                   |  |
| Gathering                                                                                                                                                                                                                                                |                                                     | sf                                                                   | 4 = 5                                                                                           |                                                                                                                                                                                                                                                                                                                                          |                      |                                                                                     |                                 | 4=-                                                                               |  |
| Secure Vestibule                                                                                                                                                                                                                                         |                                                     | 150                                                                  | 150                                                                                             |                                                                                                                                                                                                                                                                                                                                          | <u> </u>             | 0                                                                                   | 1                               | 150                                                                               |  |
| Cafeteria/Gathering                                                                                                                                                                                                                                      |                                                     | 900                                                                  | 900                                                                                             | 100                                                                                                                                                                                                                                                                                                                                      | 1                    | 900                                                                                 |                                 | 0                                                                                 |  |
| Lobby                                                                                                                                                                                                                                                    |                                                     | 400                                                                  | 400                                                                                             | When separated from Cafeteria/Gathering space                                                                                                                                                                                                                                                                                            |                      | 0                                                                                   | 1                               | 400                                                                               |  |
| Large Meeting Room                                                                                                                                                                                                                                       |                                                     | 750                                                                  | 750                                                                                             | w/ kitchenette                                                                                                                                                                                                                                                                                                                           | 1                    | 0                                                                                   | 1                               | 750                                                                               |  |
| Kitchen                                                                                                                                                                                                                                                  |                                                     | 450                                                                  | 450                                                                                             |                                                                                                                                                                                                                                                                                                                                          | 1                    | 450                                                                                 |                                 | 0                                                                                 |  |
| Coffee Bar                                                                                                                                                                                                                                               |                                                     | 100                                                                  | 100                                                                                             | Eviation on a sin CVV compan of aviation building                                                                                                                                                                                                                                                                                        | 1                    | 0                                                                                   | 1                               | 100                                                                               |  |
| Youth Leadership                                                                                                                                                                                                                                         | 1                                                   | 850                                                                  | 850                                                                                             | Existing space in SW corner of existing building                                                                                                                                                                                                                                                                                         | 1                    | 850                                                                                 |                                 | 0                                                                                 |  |
| Subtotal                                                                                                                                                                                                                                                 |                                                     |                                                                      | 3,600                                                                                           |                                                                                                                                                                                                                                                                                                                                          |                      | 2,200                                                                               |                                 | 1,400                                                                             |  |
| Lagraina Casasa                                                                                                                                                                                                                                          |                                                     | o.f                                                                  |                                                                                                 |                                                                                                                                                                                                                                                                                                                                          |                      |                                                                                     |                                 |                                                                                   |  |
| Learning Spaces                                                                                                                                                                                                                                          | 2                                                   | sf                                                                   | 1 200                                                                                           | Cit down loarning CVD CED along ato                                                                                                                                                                                                                                                                                                      | 2                    | 1200                                                                                |                                 |                                                                                   |  |
| Instructional Room - Small                                                                                                                                                                                                                               |                                                     | 600<br>850                                                           | 1,200                                                                                           | Sit down learning, CYD, GED class, etc Sit down learning                                                                                                                                                                                                                                                                                 | 2                    | 1200<br>0                                                                           | 2                               | 0<br>1700                                                                         |  |
| Instructional Room - Large Const. Instructional Room                                                                                                                                                                                                     |                                                     | 600                                                                  | 1,700<br>600                                                                                    | Sit down learning Sit down learning                                                                                                                                                                                                                                                                                                      | 1                    | 600                                                                                 |                                 | 0                                                                                 |  |
| Construction Lab                                                                                                                                                                                                                                         |                                                     | 1400                                                                 | 1,400                                                                                           | Hands on Learning                                                                                                                                                                                                                                                                                                                        | 1                    | 1400                                                                                | $\vdash$                        | 0                                                                                 |  |
| Training Lab                                                                                                                                                                                                                                             |                                                     | 1400                                                                 | 1,400                                                                                           | Hands on Learning  Hands on Learning                                                                                                                                                                                                                                                                                                     | 1                    | 1400                                                                                | $\vdash$                        | 0                                                                                 |  |
| Natural Resouces Lab                                                                                                                                                                                                                                     |                                                     | 1100                                                                 | 1,100                                                                                           | Hands on Learning  Hands on Learning                                                                                                                                                                                                                                                                                                     | 1                    | 1100                                                                                |                                 | 0                                                                                 |  |
| Career Center                                                                                                                                                                                                                                            |                                                     | 100                                                                  | 100                                                                                             | Trailes on Learning                                                                                                                                                                                                                                                                                                                      | + '                  |                                                                                     | 1                               | 100                                                                               |  |
| Garcor Geriter                                                                                                                                                                                                                                           | '                                                   | 100                                                                  | 100                                                                                             |                                                                                                                                                                                                                                                                                                                                          |                      | 1 0                                                                                 |                                 | 100                                                                               |  |
| Subtotal                                                                                                                                                                                                                                                 |                                                     |                                                                      |                                                                                                 |                                                                                                                                                                                                                                                                                                                                          |                      | 0                                                                                   |                                 |                                                                                   |  |
| Custotal                                                                                                                                                                                                                                                 |                                                     |                                                                      | 7,500                                                                                           |                                                                                                                                                                                                                                                                                                                                          |                      | 5,700                                                                               |                                 | 1,800                                                                             |  |
|                                                                                                                                                                                                                                                          |                                                     | 200000000000000000000000000000000000000                              | 7,500                                                                                           |                                                                                                                                                                                                                                                                                                                                          |                      |                                                                                     |                                 | 1,800                                                                             |  |
| Building Support                                                                                                                                                                                                                                         | 1                                                   | 125                                                                  | ·                                                                                               | New Building                                                                                                                                                                                                                                                                                                                             |                      | 5,700                                                                               | 1                               | ·                                                                                 |  |
| Building Support  General Building Storage                                                                                                                                                                                                               |                                                     | 125                                                                  | 125                                                                                             | New Building Could be in long term storage                                                                                                                                                                                                                                                                                               | 1                    | <b>5,700</b>                                                                        | 1                               | 125                                                                               |  |
| Building Support  General Building Storage  Record Storage                                                                                                                                                                                               | 1                                                   | 200                                                                  | 125<br>200                                                                                      | Could be in long term storage                                                                                                                                                                                                                                                                                                            | 1 1                  | 5,700<br>0<br>200                                                                   | 1                               | 125                                                                               |  |
| Building Support  General Building Storage  Record Storage  Lab Tool Storage                                                                                                                                                                             | 1                                                   | 200<br>450                                                           | 125<br>200<br>450                                                                               | Could be in long term storage  Near Construction Lab                                                                                                                                                                                                                                                                                     | 1 1 1                | 5,700<br>0<br>200<br>450                                                            | 1                               | 125<br>0<br>0                                                                     |  |
| Building Support  General Building Storage  Record Storage                                                                                                                                                                                               | 1 1 1                                               | 200                                                                  | 125<br>200                                                                                      | Could be in long term storage                                                                                                                                                                                                                                                                                                            | <b>.</b>             | 5,700<br>0<br>200                                                                   | 1                               | 125                                                                               |  |
| Building Support  General Building Storage Record Storage Lab Tool Storage Lab Material Storage Showers                                                                                                                                                  | 1<br>1<br>1                                         | 200<br>450<br>450                                                    | 125<br>200<br>450<br>450                                                                        | Could be in long term storage  Near Construction Lab                                                                                                                                                                                                                                                                                     | <b>.</b>             | 5,700<br>0<br>200<br>450<br>450                                                     |                                 | 125<br>0<br>0                                                                     |  |
| Building Support  General Building Storage Record Storage Lab Tool Storage Lab Material Storage                                                                                                                                                          | 1<br>1<br>1<br>1                                    | 200<br>450<br>450<br>75                                              | 125<br>200<br>450<br>450<br>75                                                                  | Could be in long term storage Near Construction Lab                                                                                                                                                                                                                                                                                      | <b>.</b>             | 5,700<br>0<br>200<br>450<br>450<br>0                                                | 1                               | 125<br>0<br>0<br>0<br>0<br>75                                                     |  |
| Building Support  General Building Storage Record Storage Lab Tool Storage Lab Material Storage Showers Laundry                                                                                                                                          | 1<br>1<br>1<br>1<br>1                               | 200<br>450<br>450<br>75<br>75                                        | 125<br>200<br>450<br>450<br>75                                                                  | Could be in long term storage Near Construction Lab Near Construction Lab                                                                                                                                                                                                                                                                | <b>.</b>             | 5,700<br>0<br>200<br>450<br>450<br>0                                                | 1                               | 125<br>0<br>0<br>0<br>0<br>75<br>75                                               |  |
| Building Support  General Building Storage Record Storage Lab Tool Storage Lab Material Storage Showers Laundry Lactation Room Restrooms                                                                                                                 | 1<br>1<br>1<br>1<br>1<br>1<br>4                     | 200<br>450<br>450<br>75<br>75<br>75                                  | 125<br>200<br>450<br>450<br>75<br>75                                                            | Could be in long term storage Near Construction Lab Near Construction Lab near break room (2) for new and (2) for existing building                                                                                                                                                                                                      | 1                    | 5,700<br>0<br>200<br>450<br>450<br>0<br>0                                           | 1 1 1                           | 125<br>0<br>0<br>0<br>75<br>75<br>75                                              |  |
| Building Support  General Building Storage Record Storage Lab Tool Storage Lab Material Storage Showers Laundry Lactation Room                                                                                                                           | 1<br>1<br>1<br>1<br>1<br>1<br>4<br>4                | 200<br>450<br>450<br>75<br>75<br>75<br>250                           | 125<br>200<br>450<br>450<br>75<br>75<br>75<br>1,000                                             | Could be in long term storage Near Construction Lab Near Construction Lab near break room                                                                                                                                                                                                                                                | 1 1 2                | 5,700<br>0<br>200<br>450<br>450<br>0<br>0<br>0<br>500                               | 1 1 1 2                         | 125<br>0<br>0<br>0<br>75<br>75<br>75<br>500                                       |  |
| Building Support  General Building Storage Record Storage Lab Tool Storage Lab Material Storage Showers Laundry Lactation Room Restrooms Gender Neutral Single Restrooms                                                                                 | 1<br>1<br>1<br>1<br>1<br>4<br>4                     | 200<br>450<br>450<br>75<br>75<br>75<br>250                           | 125<br>200<br>450<br>450<br>75<br>75<br>75<br>1,000<br>300                                      | Could be in long term storage Near Construction Lab Near Construction Lab  near break room (2) for new and (2) for existing building (2) for new and (1) for existing building                                                                                                                                                           | 1 1 2 2 2            | 5,700<br>0<br>200<br>450<br>450<br>0<br>0<br>0<br>500<br>150                        | 1<br>1<br>1<br>2<br>2           | 125<br>0<br>0<br>0<br>75<br>75<br>75<br>500<br>150                                |  |
| Building Support  General Building Storage Record Storage Lab Tool Storage Lab Material Storage Showers Laundry Lactation Room Restrooms Gender Neutral Single Restrooms Custodial Closet                                                                | 1<br>1<br>1<br>1<br>1<br>4<br>4<br>2                | 200<br>450<br>450<br>75<br>75<br>75<br>250<br>75                     | 125<br>200<br>450<br>450<br>75<br>75<br>75<br>1,000<br>300<br>150                               | Could be in long term storage Near Construction Lab Near Construction Lab  near break room (2) for new and (2) for existing building (2) for new and (2) for existing building                                                                                                                                                           | 1 1 2 2 2            | 5,700<br>0<br>200<br>450<br>450<br>0<br>0<br>500<br>150<br>75                       | 1<br>1<br>1<br>2<br>2           | 125<br>0<br>0<br>0<br>75<br>75<br>75<br>500<br>150                                |  |
| Building Support  General Building Storage Record Storage Lab Tool Storage Lab Material Storage Showers Laundry Lactation Room Restrooms Gender Neutral Single Restrooms Custodial Closet Mechanical Rooms/Boiler                                        | 1<br>1<br>1<br>1<br>1<br>4<br>4<br>2<br>1           | 200<br>450<br>450<br>75<br>75<br>75<br>250<br>75<br>75<br>600        | 125<br>200<br>450<br>450<br>75<br>75<br>75<br>1,000<br>300<br>150<br>600                        | Could be in long term storage  Near Construction Lab  Near Construction Lab  near break room  (2) for new and (2) for existing building  (2) for new and (2) for existing building  (1) for new and (1) for existing building  New Building; will need to verify existing building                                                       | 1 1 2 2 2            | 5,700<br>0<br>200<br>450<br>450<br>0<br>0<br>0<br>500<br>150<br>75                  | 1<br>1<br>1<br>2<br>2<br>1      | 125<br>0<br>0<br>0<br>75<br>75<br>75<br>500<br>150<br>75<br>600                   |  |
| Building Support  General Building Storage Record Storage Lab Tool Storage Lab Material Storage Showers Laundry Lactation Room Restrooms Gender Neutral Single Restrooms Custodial Closet Mechanical Rooms/Boiler Electrical Rooms                       | 1<br>1<br>1<br>1<br>1<br>4<br>4<br>2<br>1<br>1      | 200<br>450<br>450<br>75<br>75<br>75<br>250<br>75<br>75<br>600<br>125 | 125<br>200<br>450<br>450<br>75<br>75<br>75<br>1,000<br>300<br>150<br>600<br>125                 | Could be in long term storage  Near Construction Lab  Near Construction Lab  near break room  (2) for new and (2) for existing building  (2) for new and (2) for existing building  (1) for new and (1) for existing building  New Building; will need to verify existing building  New Building; will need to verify existing buildings | 1 1 2 2 2            | 5,700<br>0<br>200<br>450<br>0<br>0<br>0<br>500<br>150<br>75<br>0                    | 1<br>1<br>1<br>2<br>2<br>1<br>1 | 125<br>0<br>0<br>0<br>75<br>75<br>75<br>500<br>150<br>75<br>600                   |  |
| Building Support  General Building Storage Record Storage Lab Tool Storage Lab Material Storage Showers Laundry Lactation Room Restrooms Gender Neutral Single Restrooms Custodial Closet Mechanical Rooms/Boiler Electrical Rooms Data Closets          | 1<br>1<br>1<br>1<br>1<br>4<br>4<br>2<br>1<br>1<br>1 | 200<br>450<br>450<br>75<br>75<br>75<br>250<br>75<br>75<br>600<br>125 | 125<br>200<br>450<br>450<br>75<br>75<br>75<br>1,000<br>300<br>150<br>600<br>125<br>125          | Could be in long term storage  Near Construction Lab  Near Construction Lab  near break room  (2) for new and (2) for existing building  (2) for new and (2) for existing building  (1) for new and (1) for existing building  New Building; will need to verify existing building  New Building; will need to verify existing buildings | 1 1 2 2 2            | 5,700<br>0<br>200<br>450<br>0<br>0<br>0<br>500<br>150<br>75<br>0<br>0               | 1<br>1<br>1<br>2<br>2<br>1<br>1 | 125<br>0<br>0<br>0<br>75<br>75<br>75<br>500<br>150<br>75<br>600<br>125            |  |
| Building Support  General Building Storage Record Storage Lab Tool Storage Lab Material Storage Showers Laundry Lactation Room Restrooms Gender Neutral Single Restrooms Custodial Closet Mechanical Rooms/Boiler Electrical Rooms Data Closets Subtotal | 1<br>1<br>1<br>1<br>1<br>4<br>4<br>2<br>1<br>1<br>1 | 200<br>450<br>450<br>75<br>75<br>75<br>250<br>75<br>75<br>600<br>125 | 125<br>200<br>450<br>450<br>75<br>75<br>75<br>1,000<br>300<br>150<br>600<br>125<br>125<br>3,750 | Could be in long term storage  Near Construction Lab  Near Construction Lab  near break room  (2) for new and (2) for existing building  (2) for new and (2) for existing building  (1) for new and (1) for existing building  New Building; will need to verify existing building  New Building; will need to verify existing buildings | 1 1 2 2 2            | 5,700<br>0<br>200<br>450<br>0<br>0<br>0<br>500<br>150<br>75<br>0<br>0<br>0<br>1,825 | 1<br>1<br>1<br>2<br>2<br>1<br>1 | 125<br>0<br>0<br>75<br>75<br>75<br>500<br>150<br>75<br>600<br>125<br>125<br>1,925 |  |